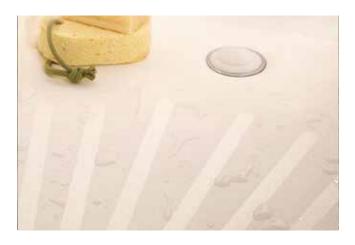

## **Bath Safety Products**

Bathrooms are filled with slip and fall hazards, especially when wet. Increase the safety of your bathroom with HandiTreads® anti-slip treads or mats. Unlike traditional shower mats, our rubberized mats and treads are comfortable, will not scrape soles, and are easy to clean.

- Available in Clear or White
- Provide superior grip and safety on slippery surfaces like bathtubs, bathroom floors, and showers
- Bath treads are 0.75" x 7.5"
- Bath Mats are 16" x 40"
- Shower Mats are 24" x 24"
- Can be cut to fit any bathroom, bathtub, or shower
- High-quality vinyl peel & stick material with easy installation
- Long lasting and does not use suction cups
- Unique drain cut-out for bathtubs and showers
- Mold and mildew resistant
- The mat meets Prop 65 and ADA standards
- Made in the USA