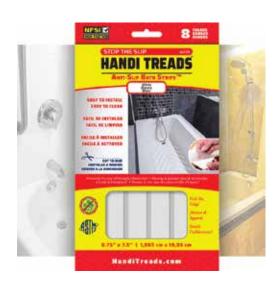

## **Bath Safety Products**

Bathrooms are filled with slip and fall hazards, especially when wet. Increase the safety of your bathroom with HandiTreads® anti-slip treads or mats. Unlike traditional shower mats, our rubberized mats and treads are comfortable, will not scrape soles, and are easy to clean.

- Available in Clear or White
- Provide superior grip and safety on slippery surfaces like bathtubs, bathroom floors, and showers
- Bath treads are 0.75" x 7.5"
- Bath Mats are 16" x 40"
- Shower Mats are 24" x 24"
- Can be cut to fit any bathroom, bathtub, or shower
- High-quality vinyl peel & stick material with easy installation
- Long lasting and does not use suction cups
- Unique drain cut-out for bathtubs and showers
- Mold and mildew resistant
- The mat meets Prop 65 and ADA standards
- Made in the USA