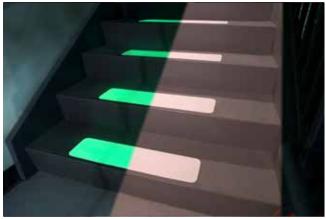

## **Grit Treads and Tape**

HandiTreads® commercial-grade non-slip Grit Tape and Treads provide a high-traction surface for safety in homes and businesses. The aggressive adhesive system is designed to stick to virtually any surface and is great for wood shops, garages, basement steps, running boards, stairs, ramps, loading docks, ladders, and more. The photoluminescent shades add extra visibility, charging in only ~30 minutes of light to glow for up to 8 hours.