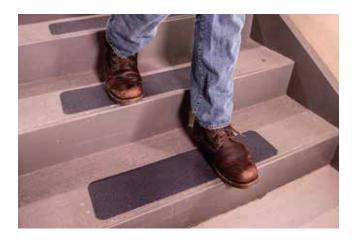

## **Grit Treads and Tape**

HandiTreads® commercial-grade non-slip Grit Tape and Treads provide a high-traction surface for safety in homes and businesses. The aggressive adhesive system is designed to stick to virtually any surface and is great for wood shops, garages, basement steps, running boards, stairs, ramps, loading docks, ladders, and more. The photoluminescent shades add extra visibility, charging in only ~30 minutes of light to glow for up to 8 hours.

- Commercial-grade grit surface made with silicon carbide grit
- Helps prevent slips, trips, and falls in wet, oily, or slippery areas
- Can be installed on virtually any surface like wood, concrete, metal, tile, etc.
- NFSI certified for "High Traction" and meets Prop 65 and ADA standards
- Ideal for interior and exterior use in both homes and businesses
- Aggressive adhesive system made to last in high traffic areas
- Treads are pre-cut for easy installation at 6" x 24" in Solid Black, Black with Reflective Stripe, Black with Photoluminescent Stripe, or Solid Photoluminescent
- Tape is available in rolls of 2" x 30' or 4" x 30' in Black or 2" x 15' in Photoluminescent